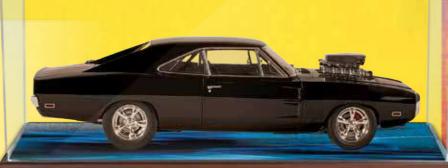

The Dodge Charger R/T is the most popular car in the world of Fast & Furious.

ow, more than 15 years after the release of the first movie in the franchise, we offer you the chance to join the crew with a unique new collection. Enter the world of *Fast & Furious* to learn all the details of this phenomenon: technical data, anecdotes, replicas, and its unique moments... And, you will do so as you assemble an exclusive detailed 1:8 scale reproduction of the Dodge Charger R/T – undoubtedly the dream of every aficionado of the modeling and the motoring worlds combined.

# 

Discover the secrets of the Dodge Charger R/T, a car so powerful that even Dominic Toretto himself was afraid to drive it, and that will surely become the star of your model collection.

thunder, combines elegance with a feverish and indomitable nature. Not surprisingly, it has become the best-known vehicle in Fast & Furious, Universal Pictures' famous movie franchise that shows how far you can go when you boldly risk everything...