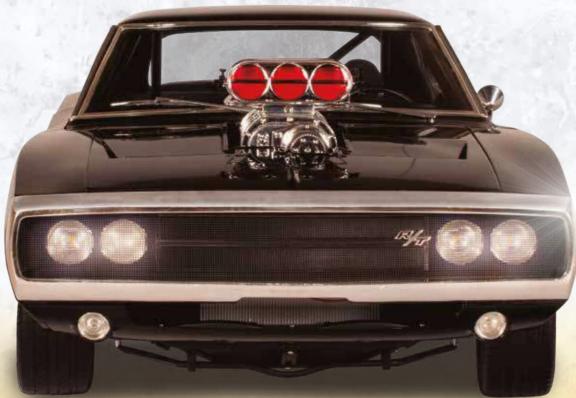

### METAL BODYWORK/

The car's interior reproduces the original model right down to the smallest details.

The powerful engine of the Dodge Charger R/T is one of the most outstanding features of the model.

AN ICONIC MODEL

A highly realistic model, faithful to its original counterpart, which has become such an iconic part of the franchise.

HIGH-QUALITY MATERIALS

Made of metal and injectionmolded plastic, the pieces come
pre-painted and ready for assembly.