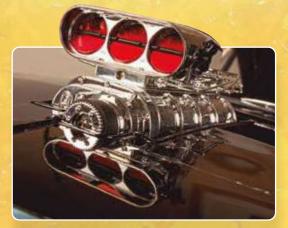

### METAL BODYWORK/

The car's interior reproduces the original model right down to the smallest details.

The powerful engine of the Dodge Charger R/T is one of the most outstanding features of the model.