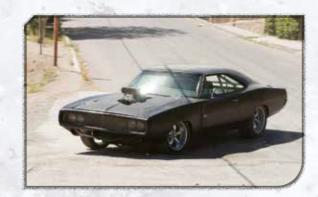

The Dodge Charger R/T is the most popular car in the world of Fast & Furious.

ow, more than 15 years after the release of the first movie in the franchise, we offer you the chance to join the crew with a unique new collection. Enter the world of *Fast & Furious* to learn all the details of this phenomenon: technical data, anecdotes, replicas, and its unique moments... And, you will do so as you assemble an exclusive detailed 1:8 scale reproduction of the Dodge Charger R/T – undoubtedly the dream of every aficionado of the modeling and the motoring worlds combined.