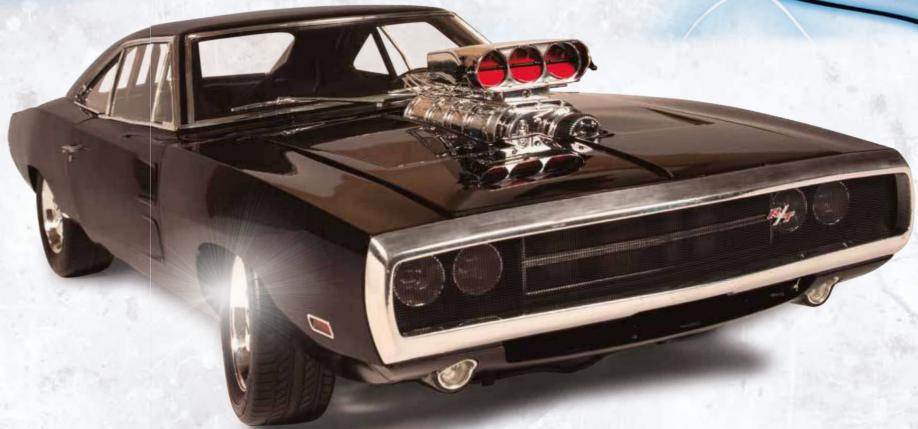

### METAL BODYWORK/

The car's interior reproduces the original model right down to the smallest details.

The powerful engine of the Dodge Charger R/T is one of the most outstanding features of the model.

AN ICONIC MODEL

A highly realistic model, faithful to its original counterpart, which has become such an iconic part of the franchise.

HIGH-QUALITY MATERIALS

Made of metal and injectionmolded plastic, the pieces come
pre-painted and ready for assembly.