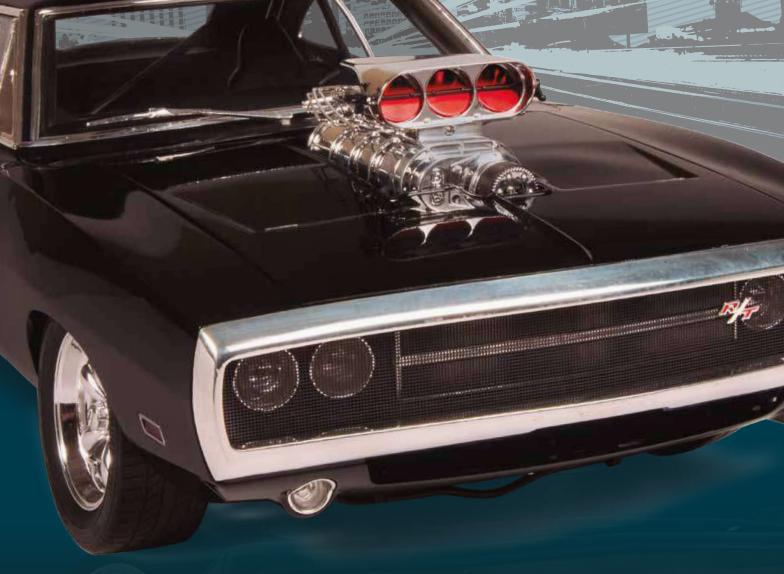

# 

Discover the secrets of the Dodge Charger R/T, a car so powerful that even Dominic Toretto himself was afraid to drive it, and that will surely become the star of your model collection.

thunder, combines elegance with a feverish and indomitable nature. Not surprisingly, it has become the best-known vehicle in Fast & Furious, Universal Pictures' famous movie franchise that shows how far you can go when you boldly risk everything...

### METAL BODYWORK/

The car's interior reproduces the original model right down to the smallest details.

The powerful engine of the Dodge Charger R/T is one of the most outstanding features of the model.

AN ICONIC MODEL

A highly realistic model, faithful to its original counterpart, which has become such an iconic part of the franchise.

HIGH-QUALITY MATERIALS

Made of metal and injectionmolded plastic, the pieces come
pre-painted and ready for assembly.