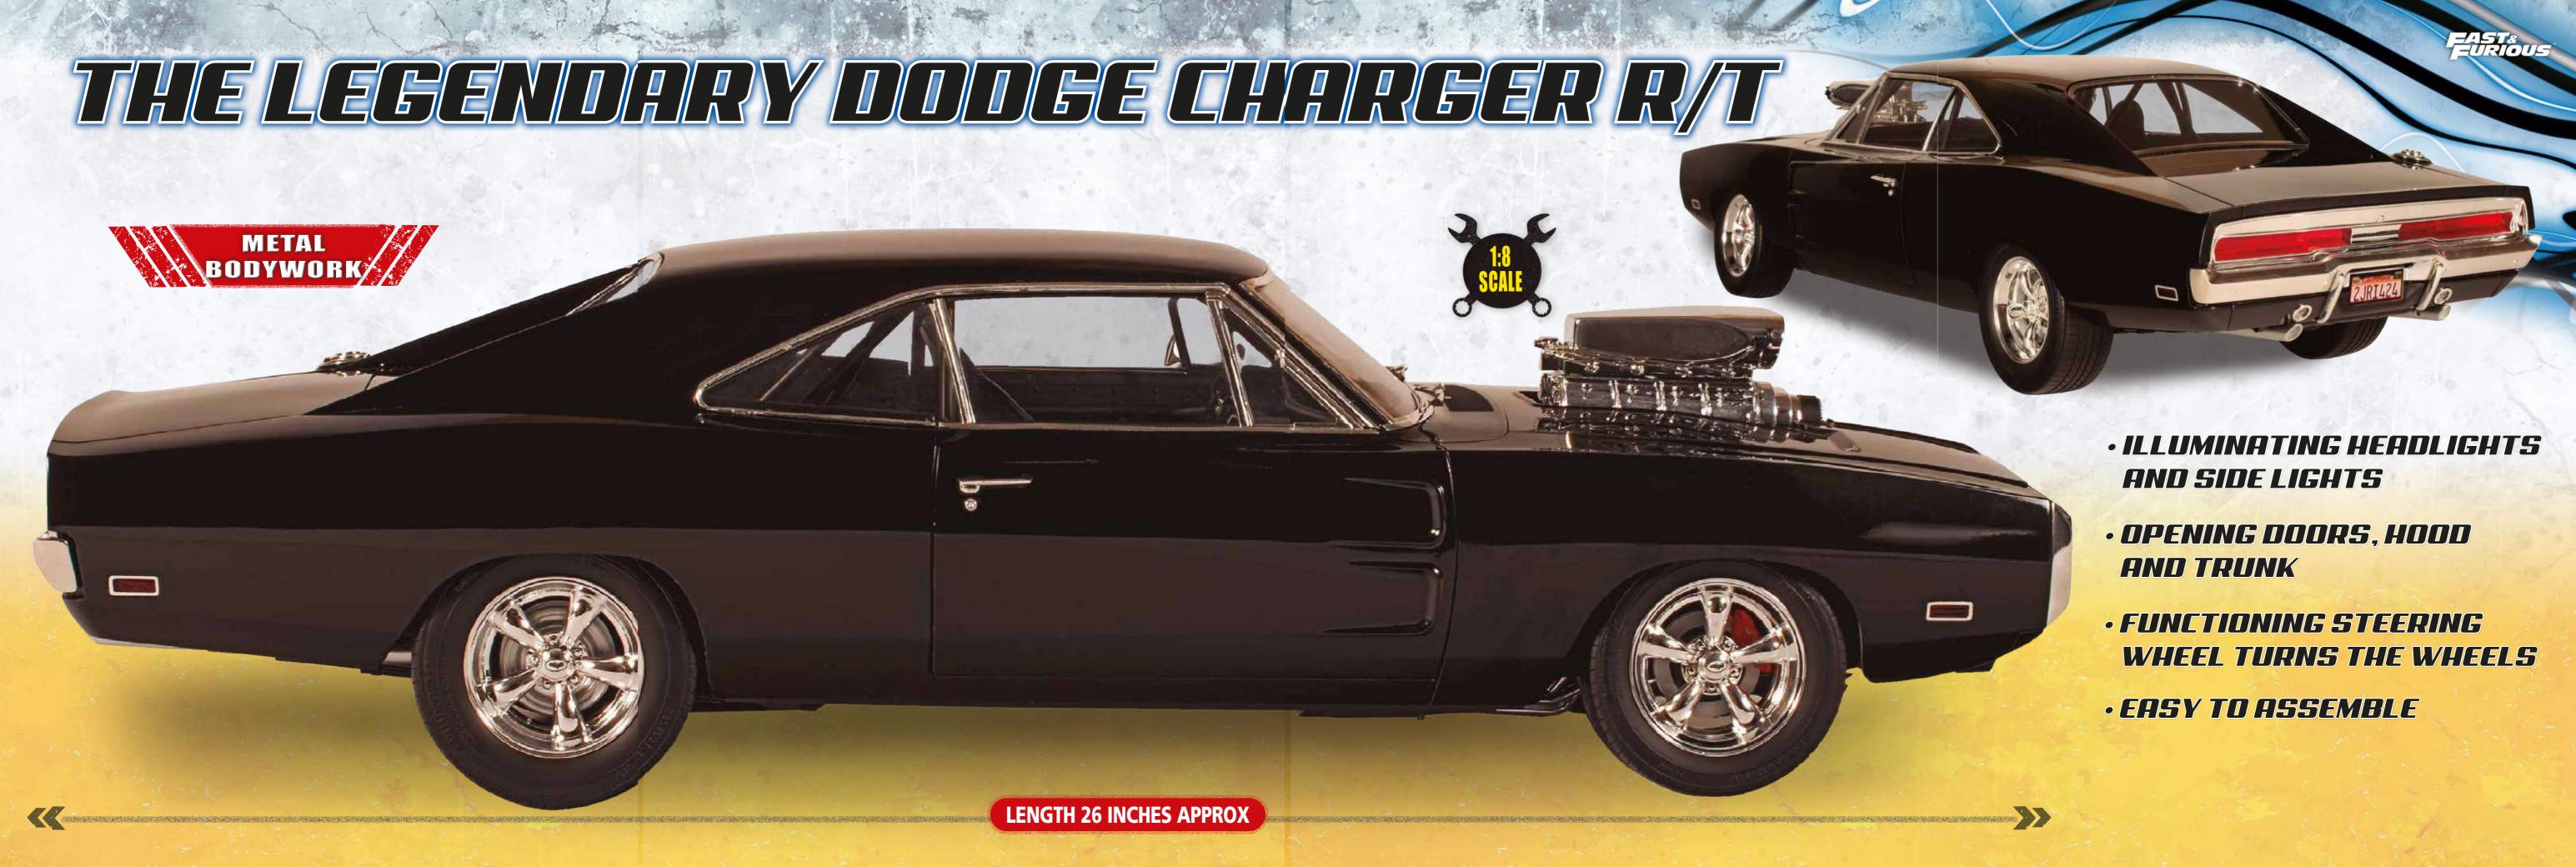

The Dodge Charger R/T is the most popular car in the world of Fast & Furious.

ow, more than 15 years after the release of the first movie in the franchise, we offer you the chance to join the crew with a unique new collection. Enter the world of *Fast & Furious* to learn all the details of this phenomenon: technical data, anecdotes, replicas, and its unique moments... And, you will do so as you assemble an exclusive detailed 1:8 scale reproduction of the Dodge Charger R/T – undoubtedly the dream of every aficionado of the modeling and the motoring worlds combined.

# 

Discover the secrets of the Dodge Charger R/T, a car so powerful that even Dominic Toretto himself was afraid to drive it, and that will surely become the star of your model collection.

thunder, combines elegance with a feverish and indomitable nature. Not surprisingly, it has become the best-known vehicle in Fast & Furious, Universal Pictures' famous movie franchise that shows how far you can go when you boldly risk everything...

### METAL BODYWORK/

The car's interior reproduces the original model right down to the smallest details.

The powerful engine of the Dodge Charger R/T is one of the most outstanding features of the model.

AN ICONIC MODEL

A highly realistic model, faithful to its original counterpart, which has become such an iconic part of the franchise.

HIGH-QUALITY MATERIALS

Made of metal and injectionmolded plastic, the pieces come
pre-painted and ready for assembly.